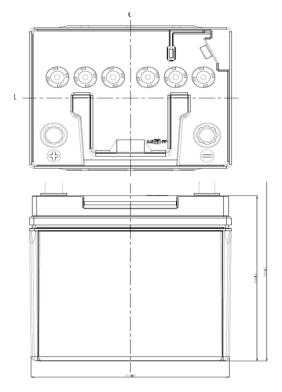

## **DIMENSIONAL SPECIFICATIONS**

| OVERALL DIMENSIONS                       | METRIC (mm) |
|------------------------------------------|-------------|
| LENGTH                                   | 220         |
| WIDTH                                    | 174         |
| HEIGHT (bottom to top cover)             | 200         |
| TOTAL HEIGHT (bottom to top of terminal) | 220         |
| APPROXIMATE WEIGHT, kg                   | 15.5        |

| TERMINAL DATA              | POSITIVE    | NEGATIVE    |
|----------------------------|-------------|-------------|
| TYPE                       | SAE         | SAE         |
| TERMINAL HEIGHT (mm)       | 18±1        | 18±1        |
| BOTTOM DIAMETER (mm)       | 19.5+0/-0.3 | 17.9+0/-0.3 |
| TAPER                      | 1:9         | 1:9         |
| POLARITY D (Positive Left) |             | e Left)     |