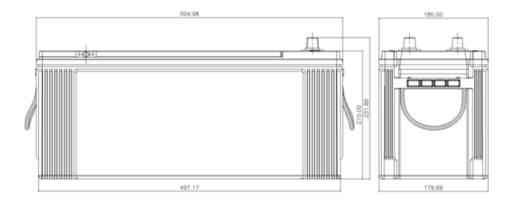

## DIMENSIONS, WEIGHT, AND LAYOUT

| OVERALL DIMENSIONS     | METRIC |
|------------------------|--------|
| LENGTH, mm             | 505    |
| WIDTH, mm              | 180    |
| CASE HEIGHT, mm        | 210    |
| TOTAL HEIGHT, mm       | 232    |
| APPROXIMATE WEIGHT, kg | 36.48  |