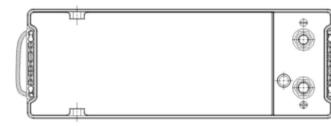

## DIMENSIONS, WEIGHT, AND LAYOUT

| OVERALL DIMENSIONS     | METRIC |
|------------------------|--------|
| LENGTH, mm             | 505    |
| WIDTH, mm              | 180    |
| CASE HEIGHT, mm        | 210    |
| TOTAL HEIGHT, mm       | 232    |
| APPROXIMATE WEIGHT, kg | 36.48  |