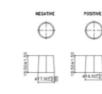

| TERMINAL DATA       | METRIC                                         |
|---------------------|------------------------------------------------|
| ТҮРЕ                | SAE                                            |
| TERMINAL HEIGHT, mm | 18.5±1.5                                       |
| BOTTOM DIAMETER, mm | Positive: 19.5+0/-0.3<br>Negative: 17.9+0/-0.3 |
| TAPER               | 1:9                                            |
| POLARITY            | F (Positive Left)                              |

TERMINAL DETAIL

\*Warranty terms and conditions apply. \*\*Based on normal engine bay temperature. (Note) The company reserves the right to update the information above without prior notice.