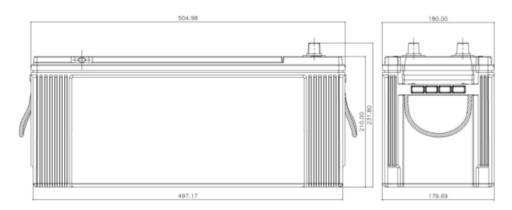

## DIMENSIONS, WEIGHT, AND LAYOUT

| OVERALL DIMENSIONS     | METRIC |
|------------------------|--------|
| LENGTH, mm             | 505    |
| WIDTH, mm              | 180    |
| CASE HEIGHT, mm        | 210    |
| TOTAL HEIGHT, mm       | 232    |
| APPROXIMATE WEIGHT, kg | 36.48  |