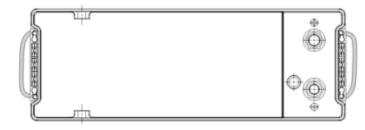

## **PRODUCT DETAILS**

| PRODUCT CODE   | MFN120R                                   |   |                          |          |
|----------------|-------------------------------------------|---|--------------------------|----------|
| WARRANTY       | 24 months (Commercial Use) *              |   |                          |          |
| CHARACTERISTIC | Sealed Maintenance Free Lead Acid Battery |   | e Free Lead Acid Battery |          |
| GROUP SIZE     | F51                                       |   |                          | GOLDPLUS |
|                | Material                                  | : | Polypropylene (PP)       | 24       |
| CASE AND LID   | Handle                                    | : | 2 pc Rope                |          |
|                | Ledges                                    | : | Front No (NL)            |          |
|                | Venting                                   |   | Centralized system with  |          |
|                | System                                    | • | Degassing vents on sides |          |

## DIMENSIONS, WEIGHT, AND LAYOUT

| OVERALL DIMENSIONS     | METRIC |
|------------------------|--------|
| LENGTH, mm             | 505    |
| WIDTH, mm              | 180    |
| CASE HEIGHT, mm        | 210    |
| TOTAL HEIGHT, mm       | 232    |
| APPROXIMATE WEIGHT, kg | 36.48  |

| TERMINAL DATA       | METRIC                                         |
|---------------------|------------------------------------------------|
| ТҮРЕ                | SAE                                            |
| TERMINAL HEIGHT, mm | 18.5±1.5                                       |
| BOTTOM DIAMETER, mm | Positive: 19.5+0/-0.3<br>Negative: 17.9+0/-0.3 |
| TAPER               | 1:9                                            |
| POLARITY            | E (Positive Right)                             |