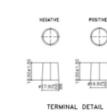

| TERMINAL DATA       | METRIC                                         |
|---------------------|------------------------------------------------|
| ТҮРЕ                | SAE                                            |
| TERMINAL HEIGHT, mm | 18.5±1.5                                       |
| BOTTOM DIAMETER, mm | Positive: 19.5+0/-0.3<br>Negative: 17.9+0/-0.3 |
| TAPER               | 1:9                                            |
| POLARITY            | E (Positive Right)                             |