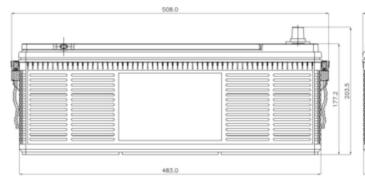

## **DIMENSIONS, WEIGHT, AND LAYOUT**

| OVERALL DIMENSIONS     | METRIC |  |
|------------------------|--------|--|
| LENGTH, mm             | 508    |  |
| WIDTH, mm              | 208    |  |
| CASE HEIGHT, mm        | 177    |  |
| TOTAL HEIGHT, mm       | 204    |  |
| APPROXIMATE WEIGHT, kg | 36.58  |  |