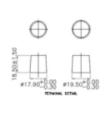

| TERMINAL DATA       | METRIC                                         |
|---------------------|------------------------------------------------|
| ТҮРЕ                | SAE                                            |
| TERMINAL HEIGHT, mm | 18.5±1.5                                       |
| BOTTOM DIAMETER, mm | Positive: 19.5+0/-0.3<br>Negative: 17.9+0/-0.3 |
| TAPER               | 1:9                                            |
| POLARITY            | F (Positive Left)                              |