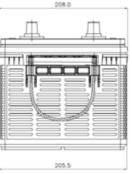

## **DIMENSIONS, WEIGHT, AND LAYOUT**

| OVERALL DIMENSIONS     | METRIC |  |
|------------------------|--------|--|
| LENGTH, mm             | 508    |  |
| WIDTH, mm              | 208    |  |
| CASE HEIGHT, mm        | 177    |  |
| TOTAL HEIGHT, mm       | 204    |  |
| APPROXIMATE WEIGHT, kg | 36.58  |  |