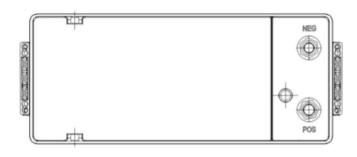

| TERMINAL DATA       | METRIC                                         |
|---------------------|------------------------------------------------|
| ТҮРЕ                | SAE                                            |
| TERMINAL HEIGHT, mm | 18.5±1.5                                       |
| BOTTOM DIAMETER, mm | Positive: 19.5+0/-0.3<br>Negative: 17.9+0/-0.3 |
| TAPER               | 1:9                                            |
| POLARITY            | F (Positive Left)                              |