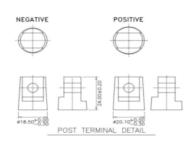

| TERMINAL DATA       | METRIC                                         |
|---------------------|------------------------------------------------|
| ТҮРЕ                | DFA                                            |
| TERMINAL HEIGHT, mm | 24.0±0.2                                       |
| BOTTOM DIAMETER, mm | Positive: 20.1+0/-0.2<br>Negative: 18.5+0/-0.2 |
| TAPER               | 1:9                                            |
| POLARITY            | C (Positive Right)                             |