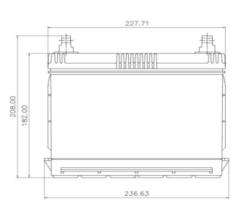

## **DIMENSIONS, WEIGHT, AND LAYOUT**

| OVERALL DIMENSIONS     | METRIC |  |
|------------------------|--------|--|
| LENGTH, mm             | 228    |  |
| WIDTH, mm              | 171    |  |
| CASE HEIGHT, mm        | 182    |  |
| TOTAL HEIGHT, mm       | 208    |  |
| APPROXIMATE WEIGHT, kg | 17.09  |  |