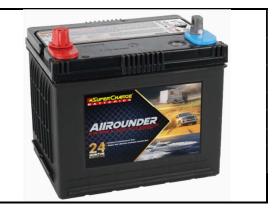

## **PRODUCT DETAILS**

| PRODUCT CODE   | MRV48                                     |   |                                                     |  |
|----------------|-------------------------------------------|---|-----------------------------------------------------|--|
| WARRANTY       | 24 months (Private/Commercial Use) *      |   |                                                     |  |
| CHARACTERISTIC | Sealed Maintenance Free Lead Acid Battery |   |                                                     |  |
| GROUP SIZE     | A46                                       |   |                                                     |  |
|                | Material                                  | : | Polypropylene (PP)                                  |  |
| j              | Handle                                    | : | 1 pc Plastic                                        |  |
| CASE AND LID   | Ledges                                    | : | End and Front Ledge (FL & EL)                       |  |
|                | Venting<br>System                         | : | Centralized system with<br>Degassing vents on sides |  |

## **CAPACITY SPECIFICATIONS**

| COLD CRANKING AMPS<br>(CCA)     | 525 CCA  |
|---------------------------------|----------|
| AMPERE-HOUR AT 20-HOUR CAPACITY | 60 Ah    |
| RESERVE CAPACITY (RC)           | 100 mins |