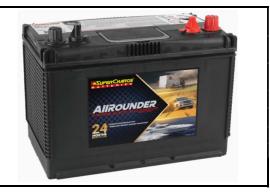

## **PRODUCT DETAILS**

| PRODUCT CODE   | MRV70L                                        |   |                          |
|----------------|-----------------------------------------------|---|--------------------------|
| WARRANTY       | 24 months (Private/Commercial Use) *          |   |                          |
| CHARACTERISTIC | Accessible Maintenance Free Lead Acid Battery |   |                          |
| GROUP SIZE     | N70                                           |   |                          |
| CASE AND LID   | Material                                      | : | Polypropylene (PP)       |
|                | Handle                                        | : | 1 pc Plastic             |
|                | Ledges                                        | : | Front Ledge (FL)         |
|                | Venting                                       |   | Centralized system with  |
|                | System                                        | • | Degassing vents on sides |