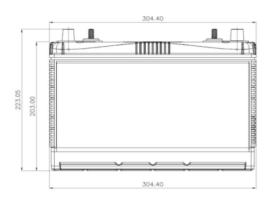

## **DIMENSIONS, WEIGHT, AND LAYOUT**

| OVERALL DIMENSIONS     | METRIC |
|------------------------|--------|
| LENGTH, mm             | 304    |
| WIDTH, mm              | 173    |
| CASE HEIGHT, mm        | 203    |
| TOTAL HEIGHT, mm       | 223    |
| APPROXIMATE WEIGHT, kg | 25.98  |