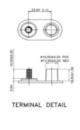

| TERMINAL DATA       | METRIC                                         |
|---------------------|------------------------------------------------|
| ТҮРЕ                | Dual Marine                                    |
| TERMINAL HEIGHT, mm | 18.5±1.5                                       |
| BOTTOM DIAMETER, mm | Positive: 19.5+0/-0.3<br>Negative: 17.9+0/-0.3 |
| TAPER               | 1:9                                            |
| POLARITY            | C (Positive Right)                             |