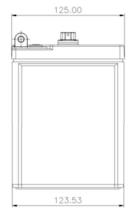

## **DIMENSIONS, WEIGHT, AND LAYOUT**

| OVERALL DIMENSIONS     | METRIC |
|------------------------|--------|
| LENGTH, mm             | 184    |
| WIDTH, mm              | 125    |
| CASE HEIGHT, mm        | 160    |
| TOTAL HEIGHT, mm       | 174    |
| APPROXIMATE WEIGHT, kg | 7.71   |