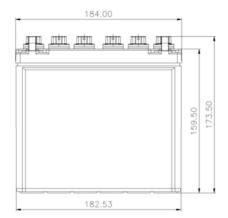

## **DIMENSIONS, WEIGHT, AND LAYOUT**

| OVERALL DIMENSIONS     | METRIC |
|------------------------|--------|
| LENGTH, mm             | 184    |
| WIDTH, mm              | 125    |
| CASE HEIGHT, mm        | 160    |
| TOTAL HEIGHT, mm       | 174    |
| APPROXIMATE WEIGHT, kg | 7.71   |