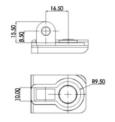

| TERMINAL DATA       | METRIC             |
|---------------------|--------------------|
| TYPE                | U1                 |
| TERMINAL HEIGHT, mm | 23.5               |
| BOTTOM DIAMETER, mm | -                  |
| TAPER               | -                  |
| POLARITY            | C (Positive Right) |