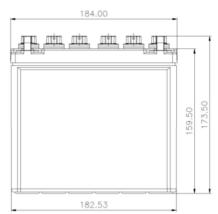

## **DIMENSIONS, WEIGHT, AND LAYOUT**

| OVERALL DIMENSIONS     | METRIC |
|------------------------|--------|
| LENGTH, mm             | 184    |
| WIDTH, mm              | 125    |
| CASE HEIGHT, mm        | 160    |
| TOTAL HEIGHT, mm       | 174    |
| APPROXIMATE WEIGHT, kg | 7.71   |