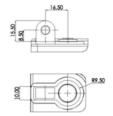

| TERMINAL DATA       | METRIC            |
|---------------------|-------------------|
| TYPE                | U1                |
| TERMINAL HEIGHT, mm | 23.5              |
| BOTTOM DIAMETER, mm | -                 |
| TAPER               | -                 |
| POLARITY            | D (Positive Left) |