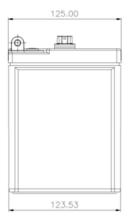

## **DIMENSIONS, WEIGHT, AND LAYOUT**

| OVERALL DIMENSIONS     | METRIC |
|------------------------|--------|
| LENGTH, mm             | 184    |
| WIDTH, mm              | 125    |
| CASE HEIGHT, mm        | 160    |
| TOTAL HEIGHT, mm       | 174    |
| APPROXIMATE WEIGHT, kg | 7.71   |