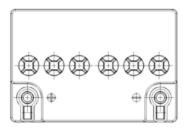

| TERMINAL DATA       | METRIC            |
|---------------------|-------------------|
| TYPE                | U1                |
| TERMINAL HEIGHT, mm | 23.5              |
| BOTTOM DIAMETER, mm | -                 |
| TAPER               | -                 |
| POLARITY            | D (Positive Left) |