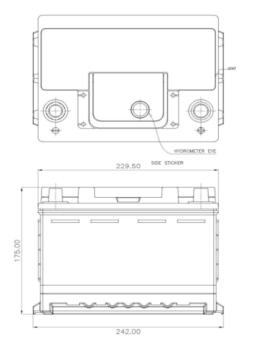

## DIMENSIONS, WEIGHT, AND LAYOUT

| OVERALL DIMENSIONS     | METRIC |
|------------------------|--------|
| LENGTH, mm             | 242    |
| WIDTH, mm              | 175    |
| CASE HEIGHT, mm        | 153    |
| TOTAL HEIGHT, mm       | 175    |
| APPROXIMATE WEIGHT, kg | 13.08  |