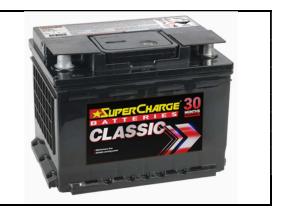

## **PRODUCT DETAILS**

| PRODUCT CODE   | N55                                       |   |                                                     |
|----------------|-------------------------------------------|---|-----------------------------------------------------|
| WARRANTY       | 30 months (Private Passenger Use) *       |   |                                                     |
| CHARACTERISTIC | Sealed Maintenance Free Lead Acid Battery |   |                                                     |
| GROUP SIZE     | LB2                                       |   |                                                     |
|                | Material                                  | : | Polypropylene (PP)                                  |
|                | Handle                                    | : | 1 pc Plastic                                        |
| CASE AND LID   | Ledges                                    | : | End and Front Ledge (EL & FL)                       |
|                | Venting<br>System                         | : | Centralized system with<br>Degassing vents on sides |