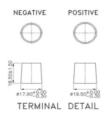

| TERMINAL DATA       | METRIC                                         |
|---------------------|------------------------------------------------|
| ТҮРЕ                | SAE                                            |
| TERMINAL HEIGHT, mm | 18.5±1.5                                       |
| BOTTOM DIAMETER, mm | Positive: 19.5+0/-0.3<br>Negative: 17.9+0/-0.3 |
| TAPER               | 1:9                                            |
| POLARITY            | C (Positive Right)                             |