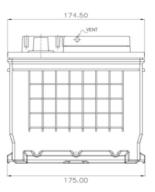

## DIMENSIONS, WEIGHT, AND LAYOUT

| OVERALL DIMENSIONS     | METRIC |
|------------------------|--------|
| LENGTH, mm             | 242    |
| WIDTH, mm              | 175    |
| CASE HEIGHT, mm        | 153    |
| TOTAL HEIGHT, mm       | 175    |
| APPROXIMATE WEIGHT, kg | 13.08  |