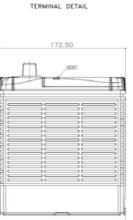

## **DIMENSIONS, WEIGHT, AND LAYOUT**

| OVERALL DIMENSIONS     | METRIC |
|------------------------|--------|
| LENGTH, mm             | 233    |
| WIDTH, mm              | 173    |
| CASE HEIGHT, mm        | 201    |
| TOTAL HEIGHT, mm       | 222    |
| APPROXIMATE WEIGHT, kg | 15.18  |

172.00

<sup>\*</sup>Warranty terms and conditions apply.
\*\*Based on normal engine bay temperature.