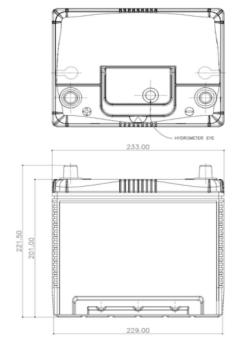

## **DIMENSIONS, WEIGHT, AND LAYOUT**

| OVERALL DIMENSIONS     | METRIC |
|------------------------|--------|
| LENGTH, mm             | 233    |
| WIDTH, mm              | 173    |
| CASE HEIGHT, mm        | 201    |
| TOTAL HEIGHT, mm       | 222    |
| APPROXIMATE WEIGHT, kg | 15.18  |

| TERMINAL DATA       | METRIC                                         |
|---------------------|------------------------------------------------|
| ТҮРЕ                | SAE                                            |
| TERMINAL HEIGHT, mm | 18.5±1.5                                       |
| BOTTOM DIAMETER, mm | Positive: 19.5+0/-0.3<br>Negative: 17.9+0/-0.3 |
| TAPER               | 1:9                                            |
| POLARITY            | D (Positive Left)                              |