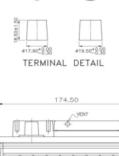

| TERMINAL DATA       | METRIC                                         |
|---------------------|------------------------------------------------|
| TYPE                | SAE                                            |
| TERMINAL HEIGHT, mm | 18.5±1.5                                       |
| BOTTOM DIAMETER, mm | Positive: 19.5+0/-0.3<br>Negative: 17.9+0/-0.3 |
| TAPER               | 1:9                                            |
| POLARITY            | D (Positive Left)                              |

POSITIVE

NEGATIVE

<sup>\*</sup>Warranty terms and conditions apply.
\*\*Based on normal engine bay temperature.