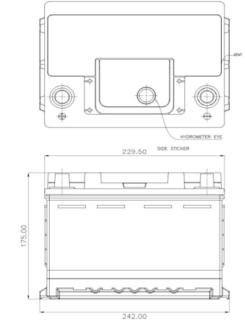

## **DIMENSIONS, WEIGHT, AND LAYOUT**

| 5                      |        |  |
|------------------------|--------|--|
| OVERALL DIMENSIONS     | METRIC |  |
| LENGTH, mm             | 242    |  |
| WIDTH, mm              | 175    |  |
| CASE HEIGHT, mm        | 153    |  |
| TOTAL HEIGHT, mm       | 175    |  |
| APPROXIMATE WEIGHT, kg | 13.08  |  |