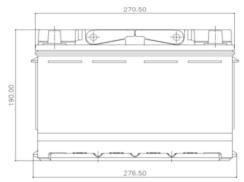

## **DIMENSIONS, WEIGHT, AND LAYOUT**

| 5                      |        |  |
|------------------------|--------|--|
| OVERALL DIMENSIONS     | METRIC |  |
| LENGTH, mm             | 271    |  |
| WIDTH, mm              | 175    |  |
| CASE HEIGHT, mm        | 168    |  |
| TOTAL HEIGHT, mm       | 190    |  |
| APPROXIMATE WEIGHT, kg | 15.7   |  |