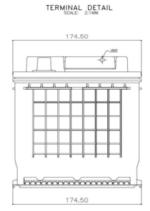

| TERMINAL DATA       | METRIC                                         |
|---------------------|------------------------------------------------|
| TYPE                | SAE                                            |
| TERMINAL HEIGHT, mm | 18.5±1.5                                       |
| BOTTOM DIAMETER, mm | Positive: 19.5+0/-0.3<br>Negative: 17.9+0/-0.3 |
| TAPER               | 1:9                                            |
| POLARITY            | C (Positive Right)                             |

POSITIVE

NEGATIVE

 $<sup>{}^{*}</sup>$ Warranty terms and conditions apply.

<sup>\*\*</sup>Based on normal engine bay temperature.