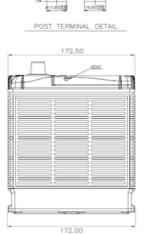

| TERMINAL DATA       | METRIC                                         |
|---------------------|------------------------------------------------|
| ТҮРЕ                | SAE                                            |
| TERMINAL HEIGHT, mm | 18.5±1.5                                       |
| BOTTOM DIAMETER, mm | Positive: 19.5+0/-0.3<br>Negative: 17.9+0/-0.3 |
| TAPER               | 1:9                                            |
| POLARITY            | C (Positive Right)                             |