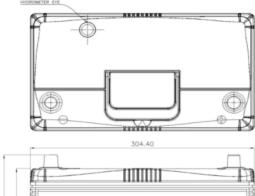

## **DIMENSIONS, WEIGHT, AND LAYOUT**

| OVERALL DIMENSIONS     | METRIC |
|------------------------|--------|
| LENGTH, mm             | 304    |
| WIDTH, mm              | 173    |
| CASE HEIGHT, mm        | 203    |
| TOTAL HEIGHT, mm       | 223    |
| APPROXIMATE WEIGHT, kg | 19.4   |