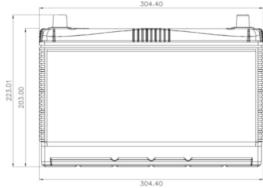

## **DIMENSIONS, WEIGHT, AND LAYOUT**

| OVERALL DIMENSIONS     | METRIC |
|------------------------|--------|
| LENGTH, mm             | 304    |
| WIDTH, mm              | 173    |
| CASE HEIGHT, mm        | 203    |
| TOTAL HEIGHT, mm       | 223    |
| APPROXIMATE WEIGHT, kg | 19.4   |