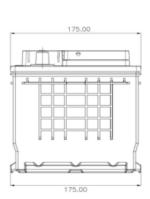

## **DIMENSIONS, WEIGHT, AND LAYOUT**

| OVERALL DIMENSIONS     | METRIC |  |
|------------------------|--------|--|
| LENGTH, mm             | 311    |  |
| WIDTH, mm              | 175    |  |
| CASE HEIGHT, mm        | 153    |  |
| TOTAL HEIGHT, mm       | 175    |  |
| APPROXIMATE WEIGHT, kg | 18.52  |  |