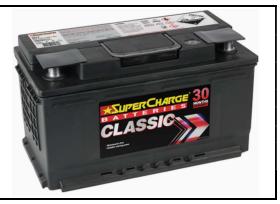

## **PRODUCT DETAILS**

| PRODUCT CODE   | N77                                       |   |                               |
|----------------|-------------------------------------------|---|-------------------------------|
| WARRANTY       | 30 months (Private Passenger Use) *       |   |                               |
| CHARACTERISTIC | Sealed Maintenance Free Lead Acid Battery |   |                               |
| GROUP SIZE     | LN4                                       |   |                               |
|                | Material                                  | : | Polypropylene (PP)            |
| j              | Handle                                    | : | 1 pc Plastic                  |
| CASE AND LID   | Ledges                                    | : | End and Front Ledge (EL & FL) |
|                | Venting                                   |   | Centralized system with       |
|                | System                                    | • | Degassing vents on sides      |

## **CAPACITY SPECIFICATIONS**

| COLD CRANKING AMPS<br>(CCA)     | 750 CCA  |
|---------------------------------|----------|
| AMPERE-HOUR AT 20-HOUR CAPACITY | 75 Ah    |
| RESERVE CAPACITY (RC)           | 140 mins |