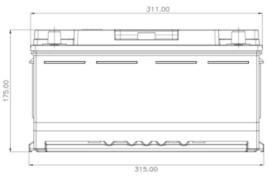

## **DIMENSIONS, WEIGHT, AND LAYOUT**

| OVERALL DIMENSIONS     | METRIC |  |
|------------------------|--------|--|
| LENGTH, mm             | 311    |  |
| WIDTH, mm              | 175    |  |
| CASE HEIGHT, mm        | 153    |  |
| TOTAL HEIGHT, mm       | 175    |  |
| APPROXIMATE WEIGHT, kg | 18.52  |  |