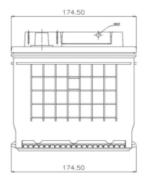

## **DIMENSIONS, WEIGHT, AND LAYOUT**

| OVERALL DIMENSIONS     | METRIC |
|------------------------|--------|
| LENGTH, mm             | 345    |
| WIDTH, mm              | 175    |
| CASE HEIGHT, mm        | 153    |
| TOTAL HEIGHT, mm       | 175    |
| APPROXIMATE WEIGHT, kg | 20.2   |