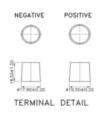

| TERMINAL DATA       | METRIC                                         |
|---------------------|------------------------------------------------|
| ТҮРЕ                | SAE                                            |
| TERMINAL HEIGHT, mm | 18.5±1.5                                       |
| BOTTOM DIAMETER, mm | Positive: 19.5+0/-0.3<br>Negative: 17.9+0/-0.3 |
| TAPER               | 1:9                                            |
| POLARITY            | C (Positive Right)                             |