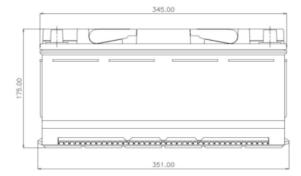

## **DIMENSIONS, WEIGHT, AND LAYOUT**

| OVERALL DIMENSIONS     | METRIC |
|------------------------|--------|
| LENGTH, mm             | 345    |
| WIDTH, mm              | 175    |
| CASE HEIGHT, mm        | 153    |
| TOTAL HEIGHT, mm       | 175    |
| APPROXIMATE WEIGHT, kg | 20.2   |