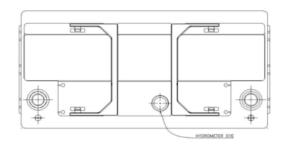

## **DIMENSIONS, WEIGHT, AND LAYOUT**

| OVERALL DIMENSIONS     | METRIC |
|------------------------|--------|
| LENGTH, mm             | 345    |
| WIDTH, mm              | 175    |
| CASE HEIGHT, mm        | 168    |
| TOTAL HEIGHT, mm       | 190    |
| APPROXIMATE WEIGHT, kg | 20.41  |