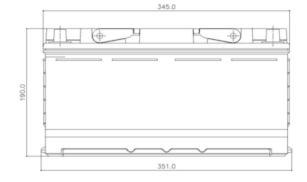

## **DIMENSIONS, WEIGHT, AND LAYOUT**

| OVERALL DIMENSIONS     | METRIC |
|------------------------|--------|
| LENGTH, mm             | 345    |
| WIDTH, mm              | 175    |
| CASE HEIGHT, mm        | 168    |
| TOTAL HEIGHT, mm       | 190    |
| APPROXIMATE WEIGHT, kg | 20.41  |