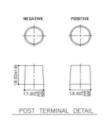

| TERMINAL DATA       | METRIC                                         |
|---------------------|------------------------------------------------|
| TYPE                | SAE                                            |
| TERMINAL HEIGHT, mm | 18.5±1.5                                       |
| BOTTOM DIAMETER, mm | Positive: 19.5+0/-0.3<br>Negative: 17.9+0/-0.3 |
| TAPER               | 1:9                                            |
| POLARITY            | C (Positive Right)                             |