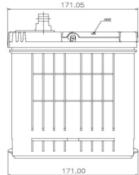

## **DIMENSIONS, WEIGHT, AND LAYOUT**

| OVERALL DIMENSIONS     | METRIC |
|------------------------|--------|
| LENGTH, mm             | 228    |
| WIDTH, mm              | 171    |
| CASE HEIGHT, mm        | 182    |
| TOTAL HEIGHT, mm       | 208    |
| APPROXIMATE WEIGHT, kg | 13.99  |