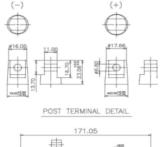

| TERMINAL DATA       | METRIC                                         |
|---------------------|------------------------------------------------|
| TYPE                | DFP                                            |
| TERMINAL HEIGHT, mm | 24.0±0.2                                       |
| BOTTOM DIAMETER, mm | Positive: 20.1+0/-0.2<br>Negative: 18.5+0/-0.2 |
| TAPER               | 1:9                                            |
| POLARITY            | C (Positive Right)                             |