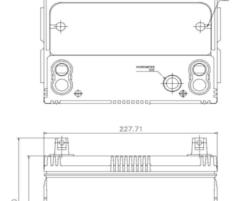

## **DIMENSIONS, WEIGHT, AND LAYOUT**

| OVERALL DIMENSIONS     | METRIC |
|------------------------|--------|
| LENGTH, mm             | 228    |
| WIDTH, mm              | 171    |
| CASE HEIGHT, mm        | 182    |
| TOTAL HEIGHT, mm       | 208    |
| APPROXIMATE WEIGHT, kg | 13.99  |