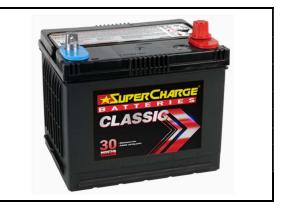

## **PRODUCT DETAILS**

| PRODUCT CODE   | NS50PL                                    |   |                               |
|----------------|-------------------------------------------|---|-------------------------------|
| WARRANTY       | 30 months (Private Passenger Use) *       |   |                               |
| CHARACTERISTIC | Sealed Maintenance Free Lead Acid Battery |   |                               |
| GROUP SIZE     | A46                                       |   |                               |
|                | Material                                  | : | Polypropylene (PP)            |
|                | Handle                                    | : | 1 pc Plastic                  |
| CASE AND LID   | Ledges                                    | : | End and Front Ledge (FL & EL) |
|                | Venting                                   |   | Centralized system with       |
|                | System                                    | • | Degassing vents on sides      |