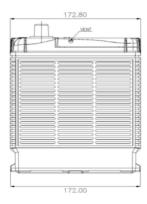

## **DIMENSIONS, WEIGHT, AND LAYOUT**

| OVERALL DIMENSIONS     | METRIC |
|------------------------|--------|
| LENGTH, mm             | 259    |
| WIDTH, mm              | 173    |
| CASE HEIGHT, mm        | 202    |
| TOTAL HEIGHT, mm       | 223    |
| APPROXIMATE WEIGHT, kg | 17.29  |