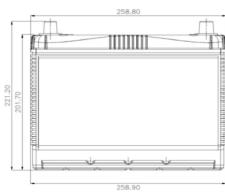

## **DIMENSIONS, WEIGHT, AND LAYOUT**

| OVERALL DIMENSIONS     | METRIC |
|------------------------|--------|
| LENGTH, mm             | 259    |
| WIDTH, mm              | 173    |
| CASE HEIGHT, mm        | 202    |
| TOTAL HEIGHT, mm       | 223    |
| APPROXIMATE WEIGHT, kg | 17.29  |