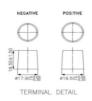

| TERMINAL DATA       | METRIC                                         |
|---------------------|------------------------------------------------|
| ТҮРЕ                | SAE                                            |
| TERMINAL HEIGHT, mm | 18.5±1.5                                       |
| BOTTOM DIAMETER, mm | Positive: 19.5+0/-0.3<br>Negative: 17.9+0/-0.3 |
| TAPER               | 1:9                                            |
| POLARITY            | C (Positive Right)                             |