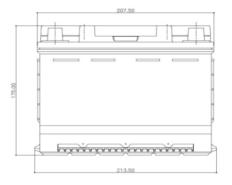

## DIMENSIONS, WEIGHT, AND LAYOUT

| OVERALL DIMENSIONS     | METRIC |
|------------------------|--------|
| LENGTH, mm             | 208    |
| WIDTH, mm              | 175    |
| CASE HEIGHT, mm        | 153    |
| TOTAL HEIGHT, mm       | 175    |
| APPROXIMATE WEIGHT, kg | 12.33  |