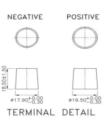

| TERMINAL DATA       | METRIC                                         |
|---------------------|------------------------------------------------|
| ТҮРЕ                | SAE                                            |
| TERMINAL HEIGHT, mm | 18.5±1.5                                       |
| BOTTOM DIAMETER, mm | Positive: 19.5+0/-0.3<br>Negative: 17.9+0/-0.3 |
| TAPER               | 1:9                                            |
| POLARITY            | C (Positive Right)                             |