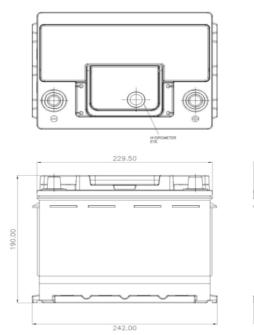

## DIMENSIONS, WEIGHT, AND LAYOUT

| OVERALL DIMENSIONS     | METRIC |
|------------------------|--------|
| LENGTH, mm             | 242    |
| WIDTH, mm              | 175    |
| CASE HEIGHT, mm        | 168    |
| TOTAL HEIGHT, mm       | 190    |
| APPROXIMATE WEIGHT, kg | 14.02  |