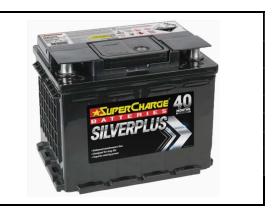

## **PRODUCT DETAILS**

| PRODUCT CODE   | SMF55H                                    |   |                               |  |
|----------------|-------------------------------------------|---|-------------------------------|--|
| WARRANTY       | 40 months (Private Passenger Use) *       |   |                               |  |
| CHARACTERISTIC | Sealed Maintenance Free Lead Acid Battery |   |                               |  |
| GROUP SIZE     | LN2                                       |   |                               |  |
|                | Material                                  | : | Polypropylene (PP)            |  |
|                | Handle                                    | : | 1 pc Plastic                  |  |
| CASE AND LID   | Ledges                                    | : | End and Front Ledge (EL & FL) |  |
|                | Venting                                   |   | Centralized system with       |  |
|                | System                                    | • | Degassing vents on sides      |  |