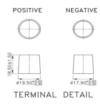

| TERMINAL DATA       | METRIC                                         |
|---------------------|------------------------------------------------|
| ТҮРЕ                | SAE                                            |
| TERMINAL HEIGHT, mm | 18.5±1.5                                       |
| BOTTOM DIAMETER, mm | Positive: 19.5+0/-0.3<br>Negative: 17.9+0/-0.3 |
| TAPER               | 1:9                                            |
| POLARITY            | C (Positive Right)                             |