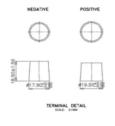

| TERMINAL DATA       | METRIC                                         |
|---------------------|------------------------------------------------|
| TYPE                | SAE                                            |
| TERMINAL HEIGHT, mm | 18.5±1.5                                       |
| BOTTOM DIAMETER, mm | Positive: 19.5+0/-0.3<br>Negative: 17.9+0/-0.3 |
| TAPER               | 1:9                                            |
| POLARITY            | D (Positive Left)                              |