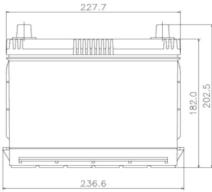

## **DIMENSIONS, WEIGHT, AND LAYOUT**

| OVERALL DIMENSIONS     | METRIC |
|------------------------|--------|
| LENGTH, mm             | 237    |
| WIDTH, mm              | 171    |
| CASE HEIGHT, mm        | 182    |
| TOTAL HEIGHT, mm       | 203    |
| APPROXIMATE WEIGHT, kg | 14.67  |