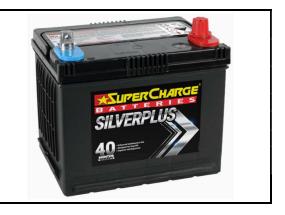

## **PRODUCT DETAILS**

| PRODUCT CODE   | SMF58                                     |   |                               |
|----------------|-------------------------------------------|---|-------------------------------|
| WARRANTY       | 40 months (Private Passenger Use) *       |   |                               |
| CHARACTERISTIC | Sealed Maintenance Free Lead Acid Battery |   |                               |
| GROUP SIZE     | A46                                       |   |                               |
|                | Material                                  | : | Polypropylene (PP)            |
|                | Handle                                    | : | 1 pc Plastic                  |
| CASE AND LID   | Ledges                                    | : | End and Front Ledge (FL & EL) |
|                | Venting                                   |   | Centralized system with       |
|                | System                                    | • | Degassing vents on sides      |

## **CAPACITY SPECIFICATIONS**

| COLD CRANKING AMPS<br>(CCA)        | 550 CCA |
|------------------------------------|---------|
| AMPERE-HOUR AT<br>20-HOUR CAPACITY | 50 Ah   |
| RESERVE CAPACITY (RC)              | 95 mins |