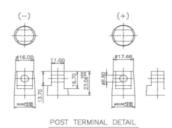

| TERMINAL DATA       | METRIC                                         |  |
|---------------------|------------------------------------------------|--|
| ТҮРЕ                | DFP                                            |  |
| TERMINAL HEIGHT, mm | 24.0±0.2                                       |  |
| BOTTOM DIAMETER, mm | Positive: 20.1+0/-0.2<br>Negative: 18.5+0/-0.2 |  |
| TAPER               | 1:9                                            |  |
| POLARITY            | C (Positive Right)                             |  |