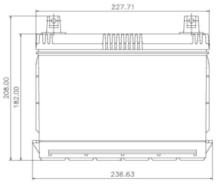

## DIMENSIONS, WEIGHT, AND LAYOUT

| OVERALL DIMENSIONS     | METRIC |
|------------------------|--------|
| LENGTH, mm             | 228    |
| WIDTH, mm              | 171    |
| CASE HEIGHT, mm        | 182    |
| TOTAL HEIGHT, mm       | 208    |
| APPROXIMATE WEIGHT, kg | 15.03  |