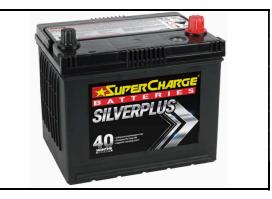

## **PRODUCT DETAILS**

| PRODUCT CODE   | SMF58VT                                   |                                              |  |
|----------------|-------------------------------------------|----------------------------------------------|--|
| WARRANTY       | 40 months (Private Passenger Use) *       |                                              |  |
| CHARACTERISTIC | Sealed Maintenance Free Lead Acid Battery |                                              |  |
| GROUP SIZE     | A46                                       |                                              |  |
| CASE AND LID   | Material                                  | : Polypropylene (PP)                         |  |
|                | Handle                                    | : 1 pc Plastic                               |  |
|                | Ledges                                    | : Front Ledge (FL)                           |  |
|                | Venting                                   | . Centralized system with                    |  |
|                | System                                    | <ul> <li>Degassing vents on sides</li> </ul> |  |

## **CAPACITY SPECIFICATIONS**

| COLD CRANKING AMPS (CCA)           | 550 CCA |
|------------------------------------|---------|
| AMPERE-HOUR AT<br>20-HOUR CAPACITY | 50 Ah   |
| RESERVE CAPACITY (RC)              | 95 mins |