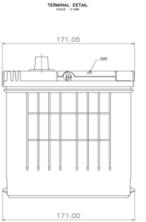

| TERMINAL DATA       | METRIC                                         |
|---------------------|------------------------------------------------|
| ТҮРЕ                | SAE                                            |
| TERMINAL HEIGHT, mm | 18.5±1.5                                       |
| BOTTOM DIAMETER, mm | Positive: 19.5+0/-0.3<br>Negative: 17.9+0/-0.3 |
| TAPER               | 1:9                                            |
| POLARITY            | C (Positive Right)                             |