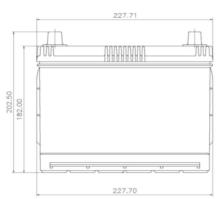

## **DIMENSIONS, WEIGHT, AND LAYOUT**

| OVERALL DIMENSIONS     | METRIC |
|------------------------|--------|
| LENGTH, mm             | 228    |
| WIDTH, mm              | 171    |
| CASE HEIGHT, mm        | 182    |
| TOTAL HEIGHT, mm       | 203    |
| APPROXIMATE WEIGHT, kg | 14.67  |