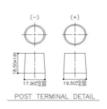

| TERMINAL DATA       | METRIC                                         |
|---------------------|------------------------------------------------|
| TYPE                | SAE                                            |
| TERMINAL HEIGHT, mm | 18.5±1.5                                       |
| BOTTOM DIAMETER, mm | Positive: 19.5+0/-0.3<br>Negative: 17.9+0/-0.3 |
| TAPER               | 1:9                                            |
| POLARITY            | C (Positive Right)                             |