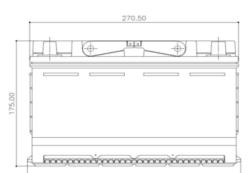

## **DIMENSIONS, WEIGHT, AND LAYOUT**

| 5                      |        |  |
|------------------------|--------|--|
| OVERALL DIMENSIONS     | METRIC |  |
| LENGTH, mm             | 271    |  |
| WIDTH, mm              | 175    |  |
| CASE HEIGHT, mm        | 153    |  |
| TOTAL HEIGHT, mm       | 175    |  |
| APPROXIMATE WEIGHT, kg | 15.76  |  |