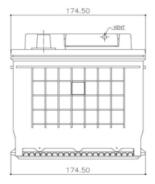

## **DIMENSIONS, WEIGHT, AND LAYOUT**

| 5                      |        |  |
|------------------------|--------|--|
| OVERALL DIMENSIONS     | METRIC |  |
| LENGTH, mm             | 271    |  |
| WIDTH, mm              | 175    |  |
| CASE HEIGHT, mm        | 153    |  |
| TOTAL HEIGHT, mm       | 175    |  |
| APPROXIMATE WEIGHT, kg | 15.76  |  |