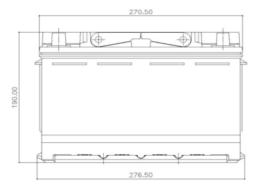

## **DIMENSIONS, WEIGHT, AND LAYOUT**

| OVERALL DIMENSIONS     | METRIC |
|------------------------|--------|
| LENGTH, mm             | 271    |
| WIDTH, mm              | 175    |
| CASE HEIGHT, mm        | 168    |
| TOTAL HEIGHT, mm       | 190    |
| APPROXIMATE WEIGHT, kg | 18.3   |