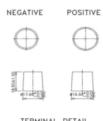

| TERMINAL DATA       | METRIC                                         |
|---------------------|------------------------------------------------|
| TYPE                | SAE                                            |
| TERMINAL HEIGHT, mm | 18.5±1.5                                       |
| BOTTOM DIAMETER, mm | Positive: 19.5+0/-0.3<br>Negative: 17.9+0/-0.3 |
| TAPER               | 1:9                                            |
| POLARITY            | D (Positive Left)                              |

TERMINAL DETAIL

<sup>\*</sup>Warranty upon registration /Warranty terms and conditions apply. \*\*Based on normal engine bay temperature.