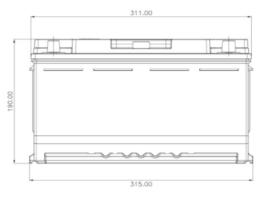

## DIMENSIONS, WEIGHT, AND LAYOUT

| OVERALL DIMENSIONS     | METRIC |
|------------------------|--------|
| LENGTH, mm             | 311    |
| WIDTH, mm              | 175    |
| CASE HEIGHT, mm        | 168    |
| TOTAL HEIGHT, mm       | 190    |
| APPROXIMATE WEIGHT, kg | 20.07  |