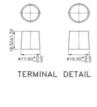

| TERMINAL DATA       | METRIC                                         |  |
|---------------------|------------------------------------------------|--|
| ТҮРЕ                | SAE                                            |  |
| TERMINAL HEIGHT, mm | 18.5±1.5                                       |  |
| BOTTOM DIAMETER, mm | Positive: 19.5+0/-0.3<br>Negative: 17.9+0/-0.3 |  |
| TAPER               | 1:9                                            |  |
| POLARITY            | C (Positive Right)                             |  |

POSITIVE

NEGATIVE

175.00

\*Warranty terms and conditions apply.

\*\*Based on normal engine bay temperature.

(Note) The company reserves the right to update the information above without prior notice.