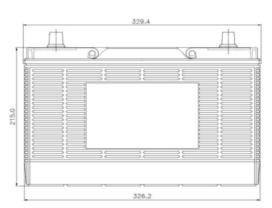

## **DIMENSIONS, WEIGHT, AND LAYOUT**

| OVERALL DIMENSIONS     | METRIC |  |
|------------------------|--------|--|
| LENGTH, mm             | 329    |  |
| WIDTH, mm              | 172    |  |
| CASE HEIGHT, mm        | 215    |  |
| TOTAL HEIGHT, mm       | 239    |  |
| APPROXIMATE WEIGHT, kg | 24.5   |  |