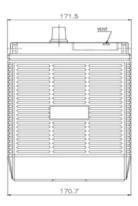

## **DIMENSIONS, WEIGHT, AND LAYOUT**

| OVERALL DIMENSIONS     | METRIC |  |
|------------------------|--------|--|
| LENGTH, mm             | 329    |  |
| WIDTH, mm              | 172    |  |
| CASE HEIGHT, mm        | 215    |  |
| TOTAL HEIGHT, mm       | 239    |  |
| APPROXIMATE WEIGHT, kg | 24.5   |  |