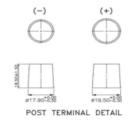

| TERMINAL DATA       | METRIC                                         |
|---------------------|------------------------------------------------|
| TYPE                | SAE                                            |
| TERMINAL HEIGHT, mm | 18.5±1.5                                       |
| BOTTOM DIAMETER, mm | Positive: 19.5+0/-0.3<br>Negative: 17.9+0/-0.3 |
| TAPER               | 1:9                                            |
| POLARITY            | D (Positive Left)                              |