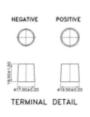

| TERMINAL DATA       | METRIC                                         |
|---------------------|------------------------------------------------|
| ТҮРЕ                | SAE                                            |
| TERMINAL HEIGHT, mm | 18.5±1.5                                       |
| BOTTOM DIAMETER, mm | Positive: 19.5+0/-0.3<br>Negative: 17.9+0/-0.3 |
| TAPER               | 1:9                                            |
| POLARITY            | E (Positive Right)                             |