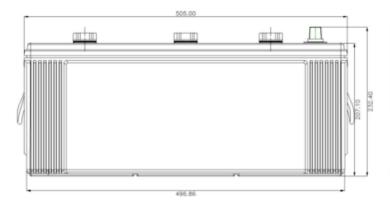

## **DIMENSIONS, WEIGHT, AND LAYOUT**

| OVERALL DIMENSIONS     | METRIC |
|------------------------|--------|
| LENGTH, mm             | 505    |
| WIDTH, mm              | 180    |
| CASE HEIGHT, mm        | 207    |
| TOTAL HEIGHT, mm       | 232    |
| APPROXIMATE WEIGHT, kg | 39.12  |