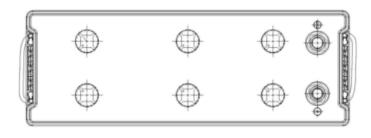

## **DIMENSIONS, WEIGHT, AND LAYOUT**

| OVERALL DIMENSIONS     | METRIC |
|------------------------|--------|
| LENGTH, mm             | 505    |
| WIDTH, mm              | 180    |
| CASE HEIGHT, mm        | 207    |
| TOTAL HEIGHT, mm       | 232    |
| APPROXIMATE WEIGHT, kg | 39.12  |

| TERMINAL DATA       | METRIC                                         |
|---------------------|------------------------------------------------|
| ТҮРЕ                | SAE                                            |
| TERMINAL HEIGHT, mm | 18.5±1.5                                       |
| BOTTOM DIAMETER, mm | Positive: 19.5+0/-0.3<br>Negative: 17.9+0/-0.3 |
| TAPER               | 1:9                                            |
| POLARITY            | E (Positive Right)                             |