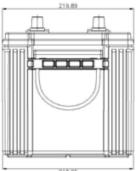

## **DIMENSIONS, WEIGHT, AND LAYOUT**

| OVERALL DIMENSIONS     | METRIC |  |
|------------------------|--------|--|
| LENGTH, mm             | 508    |  |
| WIDTH, mm              | 220    |  |
| CASE HEIGHT, mm        | 208    |  |
| TOTAL HEIGHT, mm       | 234    |  |
| APPROXIMATE WEIGHT, kg | 45.03  |  |