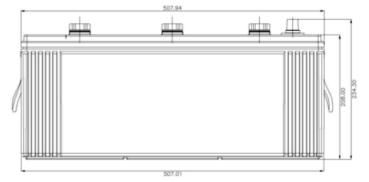

## **DIMENSIONS, WEIGHT, AND LAYOUT**

| OVERALL DIMENSIONS     | METRIC |  |
|------------------------|--------|--|
| LENGTH, mm             | 508    |  |
| WIDTH, mm              | 220    |  |
| CASE HEIGHT, mm        | 208    |  |
| TOTAL HEIGHT, mm       | 234    |  |
| APPROXIMATE WEIGHT, kg | 45.03  |  |