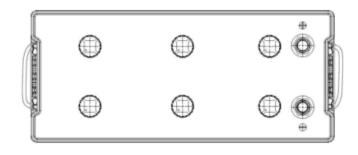

| TERMINAL DATA       | METRIC                                         |
|---------------------|------------------------------------------------|
| ТҮРЕ                | SAE                                            |
| TERMINAL HEIGHT, mm | 18.5±1.5                                       |
| BOTTOM DIAMETER, mm | Positive: 19.5+0/-0.3<br>Negative: 17.9+0/-0.3 |
| TAPER               | 1:9                                            |
| POLARITY            | E (Positive Right)                             |