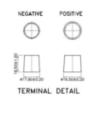

| TERMINAL DATA       | METRIC                                         |
|---------------------|------------------------------------------------|
| ТҮРЕ                | SAE                                            |
| TERMINAL HEIGHT, mm | 18.5±1.5                                       |
| BOTTOM DIAMETER, mm | Positive: 19.5+0/-0.3<br>Negative: 17.9+0/-0.3 |
| TAPER               | 1:9                                            |
| POLARITY            | E (Positive Right)                             |