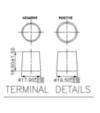

| TERMINAL DATA       | METRIC                                         |
|---------------------|------------------------------------------------|
| ТҮРЕ                | SAE                                            |
| TERMINAL HEIGHT, mm | 18.5±1.5                                       |
| BOTTOM DIAMETER, mm | Positive: 19.5+0/-0.3<br>Negative: 17.9+0/-0.3 |
| TAPER               | 1:9                                            |
| POLARITY            | E (Positive Right)                             |