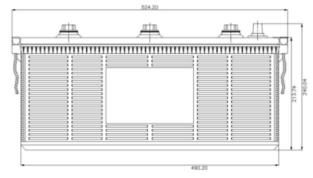

## **DIMENSIONS, WEIGHT, AND LAYOUT**

| OVERALL DIMENSIONS     | METRIC |
|------------------------|--------|
| LENGTH, mm             | 524    |
| WIDTH, mm              | 278    |
| CASE HEIGHT, mm        | 213    |
| TOTAL HEIGHT, mm       | 240    |
| APPROXIMATE WEIGHT, kg | 55.37  |