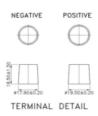

| TERMINAL DATA       | METRIC                                         |
|---------------------|------------------------------------------------|
| ТҮРЕ                | SAE                                            |
| TERMINAL HEIGHT, mm | 18.5±1.5                                       |
| BOTTOM DIAMETER, mm | Positive: 19.5+0/-0.3<br>Negative: 17.9+0/-0.3 |
| TAPER               | 1:9                                            |
| POLARITY            | C (Positive Right)                             |