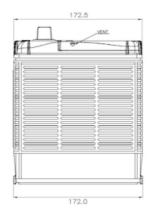

## DIMENSIONS, WEIGHT, AND LAYOUT

| OVERALL DIMENSIONS     | METRIC |
|------------------------|--------|
| LENGTH, mm             | 304    |
| WIDTH, mm              | 173    |
| CASE HEIGHT, mm        | 203    |
| TOTAL HEIGHT, mm       | 223    |
| APPROXIMATE WEIGHT, kg | 22.68  |