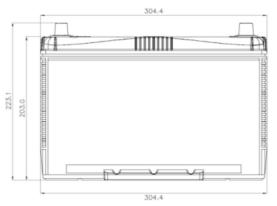

## DIMENSIONS, WEIGHT, AND LAYOUT

| OVERALL DIMENSIONS     | METRIC |
|------------------------|--------|
| LENGTH, mm             | 304    |
| WIDTH, mm              | 173    |
| CASE HEIGHT, mm        | 203    |
| TOTAL HEIGHT, mm       | 223    |
| APPROXIMATE WEIGHT, kg | 22.68  |