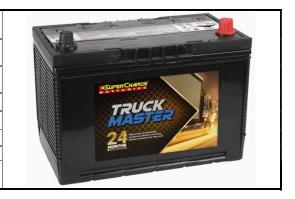

## **PRODUCT DETAILS**

| PRODUCT CODE   | TMN70ZZL                                      |   |                          |
|----------------|-----------------------------------------------|---|--------------------------|
| WARRANTY       | 24 months (Private/Commercial Use) *          |   |                          |
| CHARACTERISTIC | Accessible Maintenance Free Lead Acid Battery |   |                          |
| GROUP SIZE     | N70                                           |   |                          |
| CASE AND LID   | Material                                      | : | Polypropylene (PP)       |
|                | Handle                                        | : | 1 pc Plastic             |
|                | Ledges                                        | : | Front Ledge (FL)         |
|                | Venting                                       |   | Centralized system with  |
|                | System                                        | • | Degassing vents on sides |