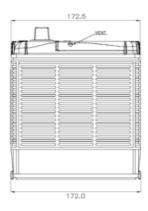

## **DIMENSIONS, WEIGHT, AND LAYOUT**

| OVERALL DIMENSIONS     | METRIC |
|------------------------|--------|
| LENGTH, mm             | 304    |
| WIDTH, mm              | 173    |
| CASE HEIGHT, mm        | 203    |
| TOTAL HEIGHT, mm       | 223    |
| APPROXIMATE WEIGHT, kg | 19.37  |