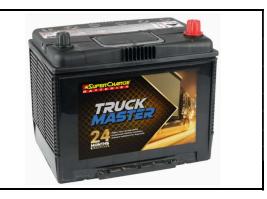

## **PRODUCT DETAILS**

| PRODUCT CODE   | TMNS70L                                       |   |                          |
|----------------|-----------------------------------------------|---|--------------------------|
| WARRANTY       | 24 months (Private/Commercial Use) *          |   |                          |
| CHARACTERISTIC | Accessible Maintenance Free Lead Acid Battery |   |                          |
| GROUP SIZE     | N70                                           |   |                          |
|                | Material                                      | : | Polypropylene (PP)       |
| CASE AND LID   | Handle                                        | : | 1 pc Plastic             |
| CASE AND LID   | Ledges                                        | : | Front Ledge (FL)         |
|                | Venting                                       |   | Centralized system with  |
|                | System                                        | • | Degassing vents on sides |