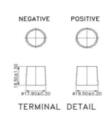

| TERMINAL DATA       | METRIC                                         |
|---------------------|------------------------------------------------|
| ТҮРЕ                | SAE                                            |
| TERMINAL HEIGHT, mm | 18.5±1.5                                       |
| BOTTOM DIAMETER, mm | Positive: 19.5+0/-0.3<br>Negative: 17.9+0/-0.3 |
| TAPER               | 1:9                                            |
| POLARITY            | C (Positive Right)                             |