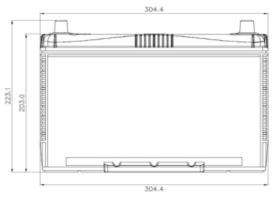

## **DIMENSIONS, WEIGHT, AND LAYOUT**

| OVERALL DIMENSIONS     | METRIC |
|------------------------|--------|
| LENGTH, mm             | 304    |
| WIDTH, mm              | 173    |
| CASE HEIGHT, mm        | 203    |
| TOTAL HEIGHT, mm       | 223    |
| APPROXIMATE WEIGHT, kg | 19.37  |